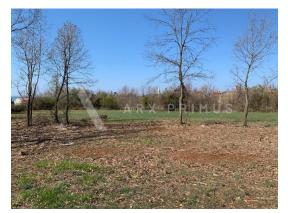

## **ARX PRIMUS**

Joakima Rakovca 7, 52470 Umag

e-mail: info@arx-primus.hr

web: arx-primus.hr info: +385 91 193 9108

| Code:               | 00662         |
|---------------------|---------------|
| Location :          | Umag          |
| Lot size :          | 940 m2        |
| Distance from sea : | 200 m         |
| Seaview:            | Yes           |
| Energy efficiency : | Not specified |
| ·                   |               |

Price: 200.000 €

Building land near the sea in Lovrečica. The construction part is 940 m2. The plot is 200 m away from the sea, and the plot offers an open view of the sea as it is slightly raised. Land suitable for investment and construction of villas or apartments. All infrastructure is located next to the plot.