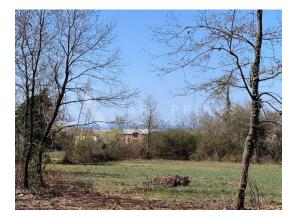

## **ARX PRIMUS**

Joakima Rakovca 7, 52470 Umag

e-mail: info@arx-primus.hr

web: arx-primus.hr info: +385 91 193 9108

| Code:               | 00662         |
|---------------------|---------------|
| Location :          | Umag          |
| Lot size :          | 940 m2        |
| Distance from sea : | 200 m         |
| Seaview:            | Yes           |
| Energy efficiency : | Not specified |
| ·                   |               |

Price: 200.000 €

Building land near the sea in Lovrečica. The construction part is 940 m2. The plot is 200 m away from the sea, and the plot offers an open view of the sea as it is slightly raised. Land suitable for investment and construction of villas or apartments. All infrastructure is located next to the plot.