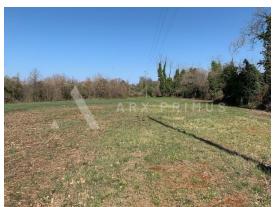

## **ARX PRIMUS**

Joakima Rakovca 7, 52470 Umag

e-mail: info@arx-primus.hr

web: arx-primus.hr info: +385 91 193 9108

| Code:               | 00662         |
|---------------------|---------------|
| Location :          | Umag          |
| Lot size :          | 940 m2        |
| Distance from sea : | 200 m         |
| Seaview:            | Yes           |
| Energy efficiency : | Not specified |
| ·                   |               |

Price: 200.000 €

Building land near the sea in Lovrečica. The construction part is 940 m2. The plot is 200 m away from the sea, and the plot offers an open view of the sea as it is slightly raised. Land suitable for investment and construction of villas or apartments. All infrastructure is located next to the plot.