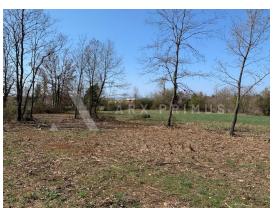

## **ARX PRIMUS**

Joakima Rakovca 7, 52470 Umag

e-mail: info@arx-primus.hr

web: arx-primus.hr info: +385 91 193 9108

| Code:               | 00662         |
|---------------------|---------------|
| Location :          | Umag          |
| Lot size :          | 940 m2        |
| Distance from sea : | 200 m         |
| Seaview:            | Yes           |
| Energy efficiency : | Not specified |
| ·                   |               |

Price: 200.000 €

Building land near the sea in Lovrečica. The construction part is 940 m2. The plot is 200 m away from the sea, and the plot offers an open view of the sea as it is slightly raised. Land suitable for investment and construction of villas or apartments. All infrastructure is located next to the plot.