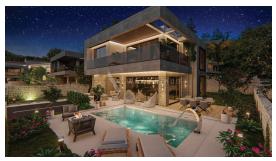

1.315.968 € Price:

Villa with a pool in a new exclusive resort in Lovrečica, in the immediate vicinity of the sea, beaches and gastronomic and sports facilities.

The resort was designed as a combination of luxurious and comfortable living and enjoyment of all the benefits of Istria and its natural, gastronomic and other beauties.

Superior architecture and design with the use of the highest quality materials make this an excellent investment that is suitable for living and renting. Modern design with rustic details. Lovrečica is an old fishing village in the immediate vicinity of Umag, Slovenia, Italy, Austria... In vicinity there are some of the most beautiful natural beaches, the golf course is 13 km away, and the nearest airport in Portorož is only 12 km away. On the ground floor of the villa there is an open space living room with a dining room and kitchen, a bedroom, a bathroom, WC, a storage room and an exit to the terrace and yard with a swimming pool and space for socializing and enjoyment. On the first floor, there are 4 bedrooms, each with its own bathroom, and a nice large terrace with a view of the sea and nature. Underfloor heating via a heat pump. Inverter air conditioner for