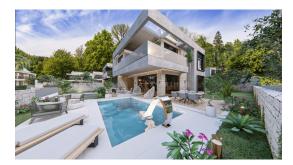

1.315.968 € Price:

Villa with a pool in a new exclusive resort in Lovrečica, in the immediate vicinity of the sea, beaches and gastronomic and sports facilities.

The resort was designed as a combination of luxurious and comfortable living and enjoyment of all the benefits of Istria and its natural, gastronomic and other beauties.

Superior architecture and design with the use of the highest quality materials make this an excellent investment that is suitable for living and renting. Modern design with rustic details. Lovrečica is an old fishing village in the immediate vicinity of Umag, Slovenia, Italy, Austria... In vicinity there are some of the most beautiful natural beaches, the golf course is 13 km away, and the nearest airport in Portorož is only 12 km away. On the ground floor of the villa there is an open space living room with a dining room and kitchen, a bedroom, a bathroom, WC, a storage room and an exit to the terrace and yard with a swimming pool and space for socializing and enjoyment. On the first floor, there are 4 bedrooms, each with its own bathroom, and a nice large terrace with a view of the sea and nature. Underfloor heating via a heat pump. Inverter air conditioner for