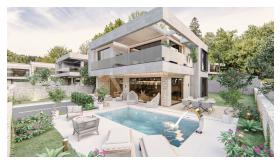

1.315.968 € Price:

Villa with a pool in a new exclusive resort in Lovrečica, in the immediate vicinity of the sea, beaches and gastronomic and sports facilities.

The resort was designed as a combination of luxurious and comfortable living and enjoyment of all the benefits of Istria and its natural, gastronomic and other beauties.

Superior architecture and design with the use of the highest quality materials make this an excellent investment that is suitable for living and renting. Modern design with rustic details. Lovrečica is an old fishing village in the immediate vicinity of Umag, Slovenia, Italy, Austria... In vicinity there are some of the most beautiful natural beaches, the golf course is 13 km away, and the nearest airport in Portorož is only 12 km away. On the ground floor of the villa there is an open space living room with a dining room and kitchen, a bedroom, a bathroom, WC, a storage room and an exit to the terrace and yard with a swimming pool and space for socializing and enjoyment. On the first floor, there are 4 bedrooms, each with its own bathroom, and a nice large terrace with a view of the sea and nature. Underfloor heating via a heat pump. Inverter air conditioner for